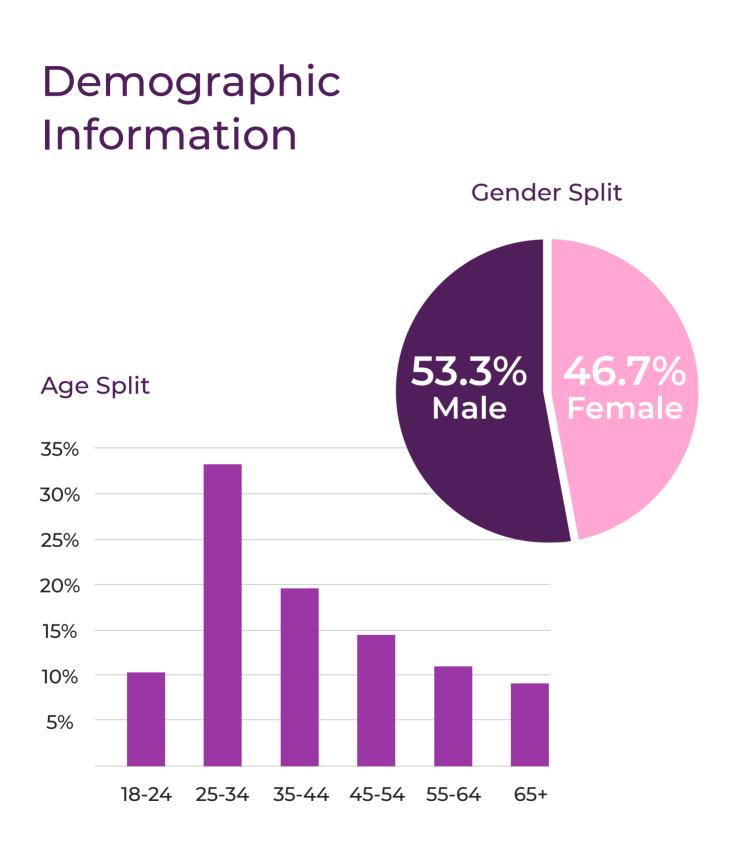

# **Our Audience**

### Market overview

There are around 1 million UK residential property transactions a year and this includes 350k first time buyers. In addition, there are 7 million aspiring homeowners who are saving for a deposit to get onto the property ladder and 3 million who move every year who value our help and services. We cater for everyone in this market as well as advice and help for those already established in their properties.